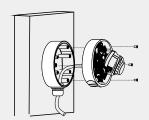

## **Installation View**

- 1. Choose appropriate wall to install the bracket with and thread the cable
- 2. Separate basement and dome of camera

3. Fix the basement of camera to bracket and thread the cable