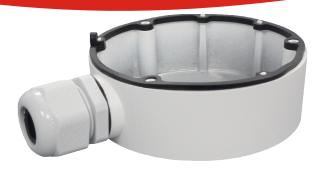

## DS-1280ZJ-DM18

## **FEATURES**:

- · Aluminum alloy material with surface spray treatment
- Waterproof design

|            | DS-1280ZJ-DM18            |
|------------|---------------------------|
| SPEC       |                           |
| Parameters | Power intake box          |
| Colour     | Hik White                 |
| Feature    | Suitable for dome cameras |
| Material   | Aluminum Alloy            |
| Dimension  | Ø101 x 38mm               |
| Weight     | 238g                      |

## **INFORMATION:**

- The bracket should be installed on a flat wall
- The wall must be capable of supporting over 3 times as much as the total weight of the camera and the mount
- The maximum load capacity of the bracket is 4.5kg
- Waterproof ribber is necessary for outdoor application