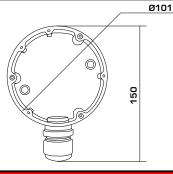

## **FEATURES**:

- · Aluminum alloy material with surface spray treatment
- Waterproof design

|            | DS-1280ZJ-DM18            |
|------------|---------------------------|
| SPEC       |                           |
| Parameters | Power intake box          |
| Colour     | Hik White                 |
| Feature    | Suitable for dome cameras |
| Material   | Aluminum Alloy            |
| Dimension  | Ø101 x 38mm               |
| Weight     | 238g                      |

unit: mm