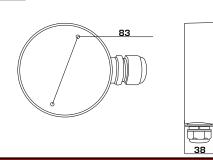

## **FEATURES**:

- · Aluminum alloy material with surface spray treatment
- Waterproof design

|            | DS-1280ZJ-DM18            |
|------------|---------------------------|
| SPEC       |                           |
| Parameters | Power intake box          |
| Colour     | Hik White                 |
| Feature    | Suitable for dome cameras |
| Material   | Aluminum Alloy            |
| Dimension  | Ø101 x 38mm               |
| Weight     | 238g                      |

unit: mm