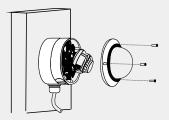

## **Installation View**

- 1. Choose appropriate wall to install the bracket with and thread the cable
- 2. Separate basement and dome of camera

3. Fix the basement of camera to bracket and thread the cable