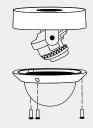

## **Installation View**

- 1. Choose appropriate wall to install the bracket with and thread the cable
- 2. Separate basement and dome of camera

3. Fix the basement of camera to bracket and thread the cable

 Adjust the angle of view, fix the lower case, and complete the installation